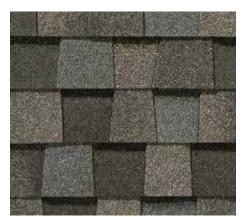

### LANDMARK® PRO COLOR PALETTE

Max Def Resawn Shake

Max Def Weathered Wood

Max Def Moiré Black

Max Def Evergreen

Max Def Georgetown Gray

Max Def Burnt Sienna

Max Def Espresso

Max Def Colonial Slate

Max Def Heather Blend

Max Def Red Oak

### **Max Def Colors**

Look deeper. With Max Def, a new dimension is added to shingles with a richer mixture of surface granules. You get a brighter, more vibrant, more dramatic appearance and depth of color. And the natural beauty of your roof shines through.