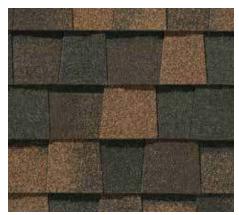

### LANDMARK® PRO COLOR PALETTE

Max Def Resawn Shake

Max Def Weathered Wood

Max Def Moiré Black

Max Def Evergreen

Max Def Georgetown Gray

Max Def Burnt Sienna

Max Def Espresso

### **Max Def Colors**

Look deeper. With Max Def, a new dimension is added to shingles with a richer mixture of surface granules. You get a brighter, more vibrant, more dramatic appearance and depth of color. And the natural beauty of your roof shines through.