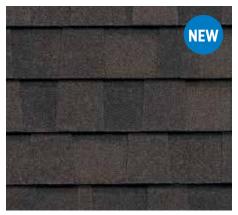

### LANDMARK® PRO COLOR PALETTE

Max Def Resawn Shake

Max Def Weathered Wood

Max Def Moiré Black

Max Def Evergreen

Max Def Georgetown Gray

Max Def Burnt Sienna

Max Def Espresso

### **Max Def Colors**

Look deeper. With Max Def, a new dimension is added to shingles with a richer mixture of surface granules. You get a brighter, more vibrant, more dramatic appearance and depth of color. And the natural beauty of your roof shines through.