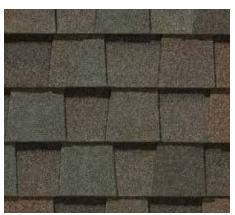

### LANDMARK® PRO COLOR PALETTE

Max Def Resawn Shake

Max Def Weathered Wood

Max Def Moiré Black

Max Def Evergreen

Max Def Georgetown Gray

Max Def Burnt Sienna

Max Def Espresso

### **Max Def Colors**

Look deeper. With Max Def, a new dimension is added to shingles with a richer mixture of surface granules. You get a brighter, more vibrant, more dramatic appearance and depth of color. And the natural beauty of your roof shines through.