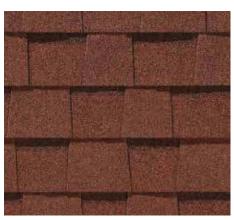

Max Def Colonial Slate

Max Def Heather Blend

Max Def Red Oak

### **Max Def Colors**

Look deeper. With Max Def, a new dimension is added to shingles with a richer mixture of surface granules. You get a brighter, more vibrant, more dramatic appearance and depth of color. And the natural beauty of your roof shines through.