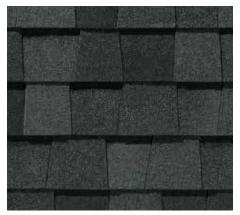

### LANDMARK® PRO COLOR PALETTE

Max Def Resawn Shake

Max Def Weathered Wood

Max Def Moiré Black

Max Def Evergreen

Max Def Georgetown Gray

Max Def Burnt Sienna

Max Def Espresso

Max Def Colonial Slate

Max Def Heather Blend

Max Def Red Oak

### **Max Def Colors**

Look deeper. With Max Def, a new dimension is added to shingles with a richer mixture of surface granules. You get a brighter, more vibrant, more dramatic appearance and depth of color. And the natural beauty of your roof shines through.