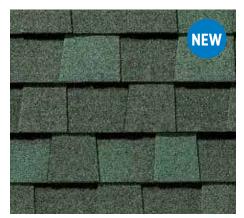

### LANDMARK® PRO COLOR PALETTE

Max Def Resawn Shake

Max Def Weathered Wood

Max Def Moiré Black

Max Def Evergreen

Max Def Georgetown Gray

Max Def Burnt Sienna

Max Def Espresso

### **Max Def Colors**

Look deeper. With Max Def, a new dimension is added to shingles with a richer mixture of surface granules. You get a brighter, more vibrant, more dramatic appearance and depth of color. And the natural beauty of your roof shines through.